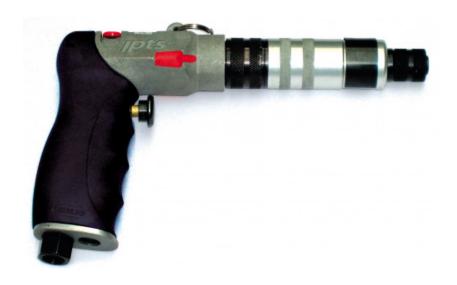

## Torque screw gun

COMPETITIVE Three different aligned springs enable perfect functioning whatever the tightening operation, and therefore a notable gain in productivity. The combination of a low weight (900 g) and very good insulation enables intensive use. PRECISE Its great tightening torque range (0.2 - 5.1 Nm) as well as its high torque value make it possible to accomplish every type of application and also authorises its use for precise assembly-disassembly jobs. Production power screwdriver with 'air shut-off' technology. Very comfortable ergonomic handle. Springs derived from armament technology. Sensitive trigger. External setting on 3 torque ranges. Ring for a balancer device. Lower exhaust. Supplied with a set of adjustment springs. Slender body for great precision. Springs available as accessories only: 1754-V - Spring 0.6 to 2.1 Nm (green) 1754-N - Spring 1.1 to 4.3 Nm (black) 1754-J - Spring 1.7 to 5.1 Nm (yellow)