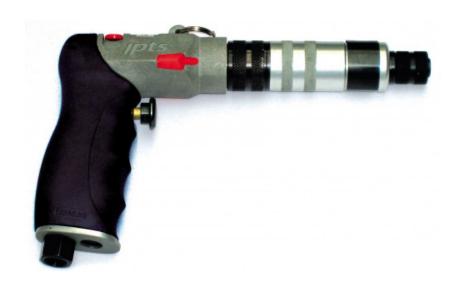

## Torque screw gun

COMPETITIVE Three different aligned springs enable perfect functioning whatever the tightening operation, and therefore a notable gain in productivity. The combination of a low weight (900 g) and very good insulation enables intensive use. PRECISE Its great tightening torque range (0.2 - 5.1 Nm) as well as its high torque value make it possible to accomplish every type of application and also authorises its use for precise assembly-disassembly jobs. Production power screwdriver with 'air shut-off' technology. Very comfortable ergonomic handle. Springs derived from armament technology. Sensitive trigger. External setting on 3 torque ranges. Ring for a balancer device. Lower exhaust. Supplied with a set of adjustment springs. Slender body for great precision. Springs available as accessories only: 1754-V - Spring 0.6 to 2.1 Nm (green) 1754-N - Spring 1.1 to 4.3 Nm (black) 1754-J - Spring 1.7 to 5.1 Nm (yellow)