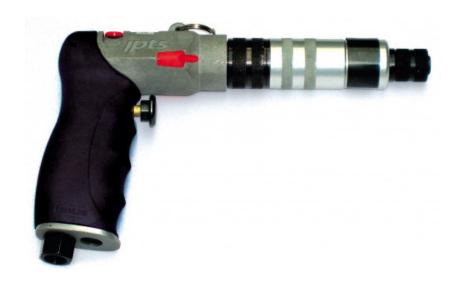

### **DESCRIPTION**

## Torque screw gun

COMPETITIVE Three different aligned springs enable perfect functioning whatever the tightening operation, and therefore a notable gain in productivity. The combination of a low weight (900 g) and very good insulation enables intensive use. PRECISE Its great tightening torque range (0.2 - 5.1 Nm) as well as its high torque value make it possible to accomplish every type of application and also authorises its use for precise assembly-disassembly jobs. Production power screwdriver with 'air shut-off' technology. Very comfortable ergonomic handle. Springs derived from armament technology. Sensitive trigger. External setting on 3 torque ranges. Ring for a balancer device. Lower exhaust. Supplied with a set of adjustment springs. Slender body for great precision. Springs available as accessories only: 1754-V - Spring 0.6 to 2.1 Nm (green) 1754-N - Spring 1.1 to 4.3 Nm (black) 1754-J - Spring 1.7 to 5.1 Nm (yellow)