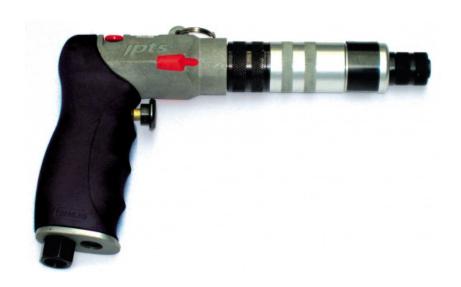

### **DESCRIPTION**

## Torque screw gun

COMPETITIVE Three different aligned springs enable perfect functioning whatever the tightening operation, and therefore a notable gain in productivity. The combination of a low weight (900 g) and very good insulation enables intensive use. PRECISE Its great tightening torque range (0.2 - 5.1 Nm) as well as its high torque value make it possible to accomplish every type of application and also authorises its use for precise assembly-disassembly jobs. Production power screwdriver with 'air shut-off' technology. Very comfortable ergonomic handle. Springs derived from armament technology. Sensitive trigger. External setting on 3 torque ranges. Ring for a balancer device. Lower exhaust. Supplied with a set of adjustment springs. Slender body for great precision. Springs available as accessories only: 1754-V - Spring 0.6 to 2.1 Nm (green) 1754-N - Spring 1.1 to 4.3 Nm (black) 1754-J - Spring 1.7 to 5.1 Nm (yellow)