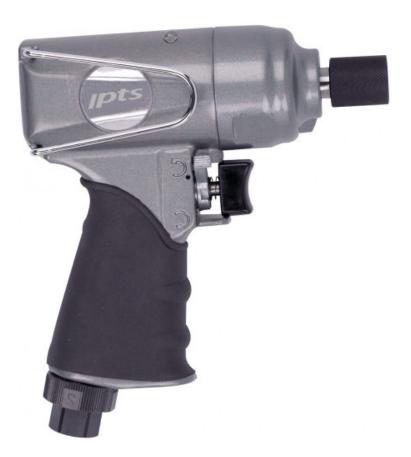

# Straight impact screwing tool 1/4"

COMFORTABLE Its anti-vibration and insulating handle is widely flared to ensure the tool can be gripped firmly at full power. FAST Its small dimensions means it can even be used in confined spaces. Practical, its belt fastener allows you to keep it on you. Impact screwdriver with composite body. Double-hammer punch system. High torque and high speed. Exhaust with built-in silencer. Reversible function. Belt attachment. Reversing with just one hand. Control button and reverser housed in the same zone for greater working comfort. Anti-vibration and insulating handle with finger placement zone.

### SPECIFIC DATA

| Designation             | REVOLVER IMPACT SCREWING TOOL 1/4" |
|-------------------------|------------------------------------|
| Designation             | REVOLVER IMPACT SCREWING TOOL 1/4  |
| Sales reference         | 1713                               |
| L (mm)                  | 155                                |
| Weight (g)              | 1330                               |
| l (mm)                  | 50                                 |
| H (mm)                  | 160                                |
| Rotation speed (rpm)    | 1/4                                |
| Noise level (dBa)       | 10000                              |
| C mm                    | 3.9                                |
| C min mm                | 90                                 |
| C mm                    | 6,3                                |
| Maximum input torque Nm | 350                                |
| Guarantee               | 1/4"                               |