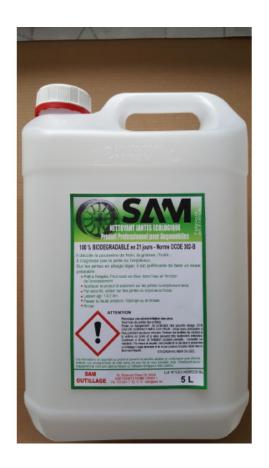

# 5l can of professional organic wheel cleaning liquid

ECOLOGICAL WHEEL RIM CLEANER Instructions for use: - Spray bottom-upwards on a dry support (do not breathe in the spray).- Wash with a sponge, brush or high pressure.- Rinse with water. This information applies to this product and might not be valid in combination with other products. The purpose of the information given in these instructions is to advise you, but does not imply any commitment on our behalf insofar as its utilisation is beyond our control. STORE SHELTERED FROM FROST. Preparation made with aerobic and anaerobic biodegradable surfactants per standard OCDE 301-C. The surfactants are of plant origin. Does not contain any phosphorus-containing molecules (phosphates, phosphonate). Does not contain any EDTA, NTA, or other non-biodegradable complexing agents. Does not contain any preservatives or biocidal agents. Does not contain any musk or nitro-musk. Does not contain any Volatile Organic Compounds. Does not contain quaternary ammonium salts. 5L