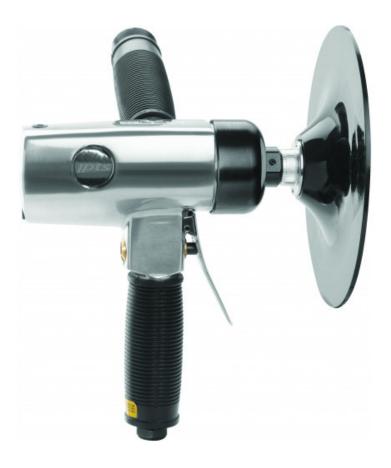

# Vertical polishing machine - 180 mm

# **EFFICIENT**

Its power/speed combination (510 W - 2,000 rpm) makes this a high-performance polisher for polishing industrial vehicles, its one-piece steel casing means it can be used for intensive jobs.

# COMFORTABLE

The assembly of its internal components in 'stages' ensures this is an extremely well-balanced polisher.

The polygonal-shaped casing along with its offset-axis handles ensures it comes into perfect contact with the part as well as a good working position for the operator.

It has all the equipment expected for this level of technicality:

Comfortable sheathed handle. Lateral exhaust through the auxiliary handle. Variable speed control.

The semi-soft self-gripping backing pad (Ref. 19580) ensures a very wide range of polishing, buffing wools and foams can be used.