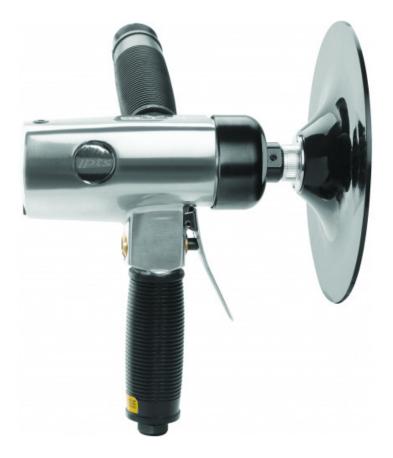

# Vertical polishing machine - 180 mm

# **EFFICIENT**

Its power/speed combination (510 W - 2,000 rpm) makes this a high-performance polisher for polishing industrial vehicles, its one-piece steel casing means it can be used for intensive jobs.

# COMFORTABLE

The assembly of its internal components in 'stages' ensures this is an extremely well-balanced polisher.

The polygonal-shaped casing along with its offset-axis handles ensures it comes into perfect contact with the part as well as a good working position for the operator.

It has all the equipment expected for this level of technicality:

Comfortable sheathed handle. Lateral exhaust through the auxiliary handle. Variable speed control.

The semi-soft self-gripping backing pad (Ref. 19580) ensures a very wide range of polishing, buffing wools and foams can be used.