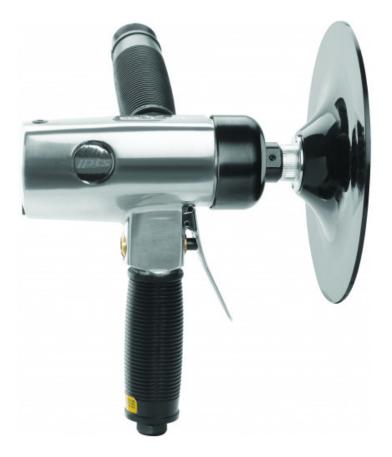

## Vertical polisher 180 mm

HIGH PERFORMANCE Its good grip and power (475 W) allow you to carry out the most difficult jobs. COMFORTABLE The main handle and the auxiliary handle are at offset heights, your shoulders are therefore at the same level which makes it possible to apply all your strength onto the disc. Universal polisher for metalworkers, locksmiths, boilermaking and welding workshops. Comfortable sheathed handle. Lateral exhaust through the auxiliary handle. Variable speed control. The choice of raw materials and the high-quality bearings ensure this polisher is a reliable tool that delivers impeccable quality.

### SPECIFIC DATA

| Designation          | VERTICAL POLISHER 180MM |
|----------------------|-------------------------|
| Sales reference      | 1554TP                  |
| L (mm)               | 185                     |
| Weight (g)           | 2700                    |
| l (mm)               | 180                     |
| h (mm)               | 180                     |
| Power (W)            | 475                     |
| Rotation speed (rpm) | 5000                    |
| Noise level (dBa)    | 2.5                     |
| C mm                 | 85                      |
| C min mm             | 6.5                     |
| C mm                 | 250                     |
| C mm                 | 1/4"                    |
| Guarantee            | M5/8"                   |