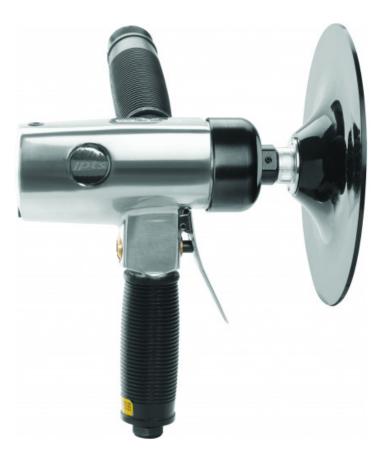

## Vertical polisher 180 mm

HIGH PERFORMANCE Its good grip and power (475 W) allow you to carry out the most difficult jobs. COMFORTABLE The main handle and the auxiliary handle are at offset heights, your shoulders are therefore at the same level which makes it possible to apply all your strength onto the disc. Universal polisher for metalworkers, locksmiths, boilermaking and welding workshops. Comfortable sheathed handle. Lateral exhaust through the auxiliary handle. Variable speed control. The choice of raw materials and the high-quality bearings ensure this polisher is a reliable tool that delivers impeccable quality.

### SPECIFIC DATA

| Designation          | VERTICAL POLISHER 180MM |
|----------------------|-------------------------|
| Sales reference      | 1554TP                  |
| L (mm)               | 185                     |
| Weight (g)           | 2700                    |
| l (mm)               | 180                     |
| h (mm)               | 180                     |
| Power (W)            | 475                     |
| Rotation speed (rpm) | 5000                    |
| Noise level (dBa)    | 2.5                     |
| C mm                 | 85                      |
| C min mm             | 6.5                     |
| C mm                 | 250                     |
| C mm                 | 1/4"                    |
| Guarantee            | M5/8"                   |