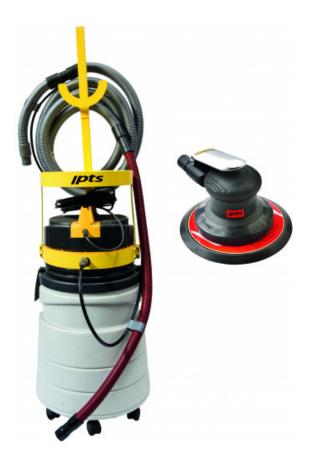

# Mono complete sanding station with orbital sander model 1441

This new tool trolley is equipped with a filterless cyclone system which avoids clogging and greatly facilitates its maintenance. Its 1500 Watt by-pass motor can thus deliver optimum suction power as its air flow is no longer hindered but, on the contrary, is accelerated. However it is protected by a water-washable filter cartridge. It has an automatic starter system with all pneumatic sanders. Its upper part is fitted out to house the sander, abrasives and pipes. This layout is designed to avoid damaging bodywork. - Electrical power supply: 220/240 Volts - Cable length: 8 metres- Manual or automatic operation when the sander is started up. - Motor power: 1,500 W- Motor protected by filter cartridge - Air flow: 60L/s - Negative pressure: 3200 mm - Air supply: 7 bar / flow rate: 500 l/mm- Quick air connector installed - Cyclone column with micro-dust tank - Tank capacity: 50 l - Height: 1,300 mm - Diameter: 400 mm - Weight: 32 kg