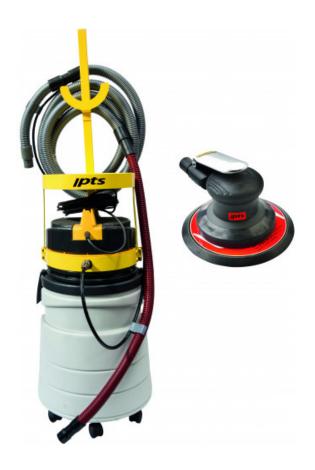

# Mono complete sanding station with orbital sander model 1441

This new tool trolley is equipped with a filterless cyclone system which avoids clogging and greatly facilitates its maintenance. Its 1500 Watt by-pass motor can thus deliver optimum suction power as its air flow is no longer hindered but, on the contrary, is accelerated. However it is protected by a water-washable filter cartridge. It has an automatic starter system with all pneumatic sanders. Its upper part is fitted out to house the sander, abrasives and pipes. This layout is designed to avoid damaging bodywork. - Electrical power supply: 220/240 Volts - Cable length: 8 metres- Manual or automatic operation when the sander is started up. - Motor power: 1,500 W- Motor protected by filter cartridge - Air flow: 60L/s - Negative pressure: 3200 mm - Air supply: 7 bar / flow rate: 500 l/mm- Quick air connector installed - Cyclone column with micro-dust tank - Tank capacity: 50 l - Height: 1,300 mm - Diameter: 400 mm - Weight: 32 kg