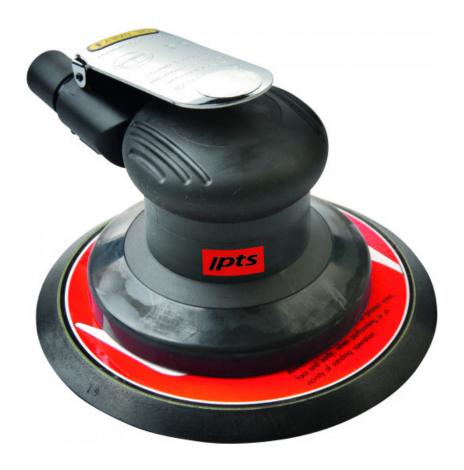

# Self suction model supplied with sheath and dust bag 1444

# Self suction model supplied with sheath and dust bag

POWERFUL Its powerful motor (200 W) and high speed make it possible to efficiently satisfy every situation encountered. Furthermore, its profile means you have a perfect view of the backing pad making the operator's work easier. Sander made of composite material designed for standard sanding. INNOVATIVE Model 1446 is available as a 'dry air' version for users who work in surroundings where it is not permitted to use any grease or when it is essential that the treated surface should not be deteriorated. Sander made of composite material designed for standard sanding. Variable speed control. Exhaust on silencer.

## **SPECIFIC DATA**

| Designation          | ORBITAL SANDER 150MM-5 - SELF-VENTILATED WITH BAG |
|----------------------|---------------------------------------------------|
| Sales reference      | 1444                                              |
| L (mm)               | 260                                               |
| Weight (g)           | 1850                                              |
| I (mm)               | 150                                               |
| h (mm)               | 135                                               |
| Power (W)            | 200                                               |
| Rotation speed (rpm) | 12000                                             |
| Noise level (dBa)    | 2.94                                              |
| C mm                 | 93.2                                              |
| C min mm             | 6.3                                               |
| C mm                 | 400                                               |
| Guarantee            | 1/4"                                              |