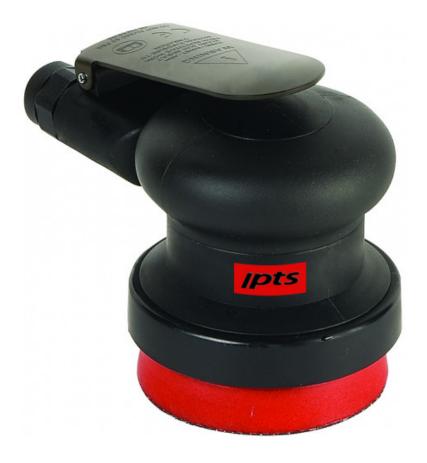

# Orbital sander, backing pad 75mm-2.5-cv 1427P

# Orbital sander, backing pad 75mm-2.5-cv

RELIABLE This series of 75 mm orbital sanders combines three technical aspects that ensure great reliability and a longer tool lifetime: Very sensitive control lever, ensuring less jolting which lengthens the lifetime. Sander well-suited to touching up jobs and for operations on small surfaces. Its special design allows you to use it not only on irregular surfaces but also on areas with a rounded shape. The 2.5 mm models can also be used for the renovation of headlights. Ergonomic profile. Variable speed control. Rear exhaust on silencer block. With this reference the diameter of the coupler must be limited to 22mm.