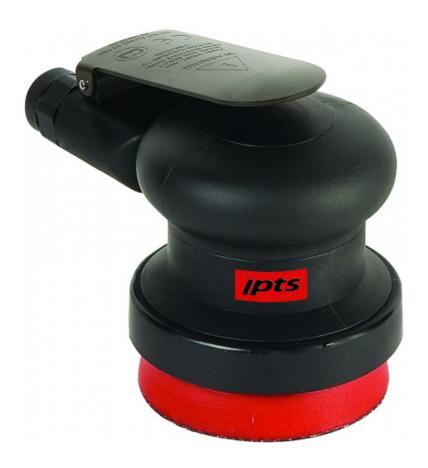

# Orbital sander, backing pad 75mm-2.5-cv 1427P

# Orbital sander, backing pad 75mm-2.5-cv

RELIABLE This series of 75 mm orbital sanders combines three technical aspects that ensure great reliability and a longer tool lifetime: Very sensitive control lever, ensuring less jolting which lengthens the lifetime. Sander well-suited to touching up jobs and for operations on small surfaces. Its special design allows you to use it not only on irregular surfaces but also on areas with a rounded shape. The 2.5 mm models can also be used for the renovation of headlights. Ergonomic profile. Variable speed control. Rear exhaust on silencer block. With this reference the diameter of the coupler must be limited to 22mm.