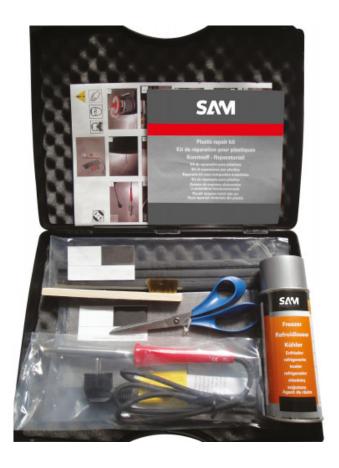

# Automotive plastic repair box 1400-PR2

### Automotive plastic repair box

Just one rod made of polypropylene makes it possible to repair virtually all plastics. 18/10 quality steel grids melted into the mass thanks to our soldering iron fitted with a special bit will make indestructible reinforcements and supports. No trimming, no bubbling. No breakage when putting the bumper back in place. Repair without removal (shock absorbers or attaching parts). Some repairs can be made without removing the bumper. Time savings and gains in productivity. Cost of repair reduced to a few Euros. Just one filler rod for nearly all plastics. Car-Motorbike-HGV. Non-perishable products. No deformation of the support materials. Return on investment right from the first repair.