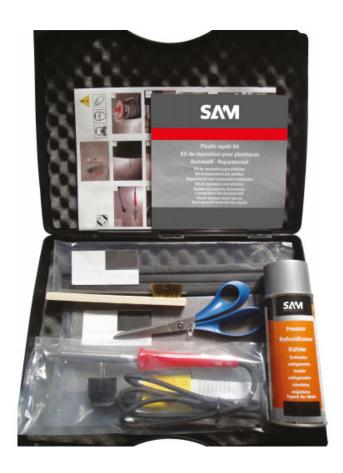

# Automotive plastic repair box 1400-PR2

### Automotive plastic repair box

Just one rod made of polypropylene makes it possible to repair virtually all plastics. 18/10 quality steel grids melted into the mass thanks to our soldering iron fitted with a special bit will make indestructible reinforcements and supports. No trimming, no bubbling. No breakage when putting the bumper back in place. Repair without removal (shock absorbers or attaching parts). Some repairs can be made without removing the bumper. Time savings and gains in productivity. Cost of repair reduced to a few Euros. Just one filler rod for nearly all plastics. Car-Motorbike-HGV. Non-perishable products. No deformation of the support materials. Return on investment right from the first repair.