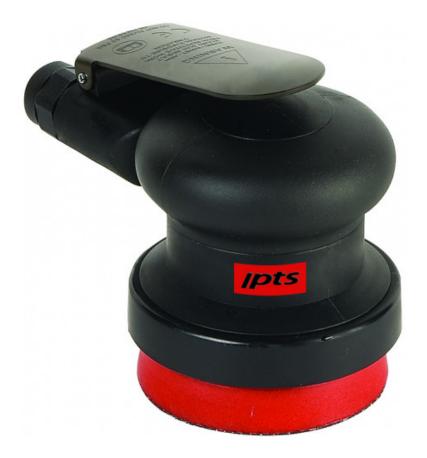

# Orbital sander, backing pad 75mm-5-nv 1356P

# Orbital sander, backing pad 75mm-5-nv

RELIABLEThis series of 75 mm orbital sanders combines three technical aspects that ensure great reliability and a longer tool lifetime: Very sensitive control lever, ensuring less jolting which lengthens the lifetime. Sander well-suited to touching up jobs and for operations on small surfaces. Its special design allows you to use it not only on irregular surfaces but also on areas with a rounded shape. The 2.5 mm models can also be used for the renovation of headlights. Ergonomic profile. Variable speed control. Exhaust to the rear on silencer block.

# **SPECIFIC DATA**

| Designation          | NON VENTILATED ORBITAL SANDER 75MM-5 |
|----------------------|--------------------------------------|
| Sales reference      | 1356P                                |
| L (mm)               | 135                                  |
| Weight (g)           | 1120                                 |
| I (mm)               | 77                                   |
| h (mm)               | 84                                   |
| Power (W)            | 240                                  |
| Rotation speed (rpm) | 12000                                |
| Noise level (dBa)    | 1.9                                  |
| C mm                 | 81                                   |
| C min mm             | 6,3                                  |
| C mm                 | 360                                  |
| Guarantee            | 1/4"                                 |