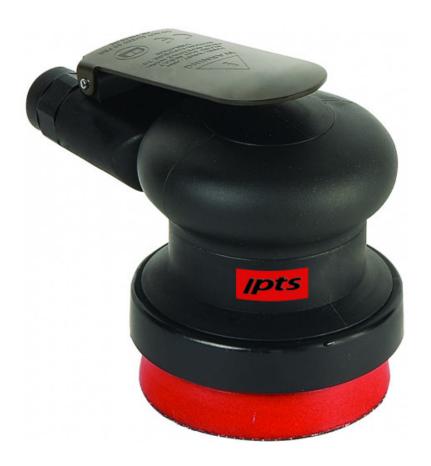

# Orbital sander, backing pad 75mm-5-nv 1356P

# Orbital sander, backing pad 75mm-5-nv

RELIABLEThis series of 75 mm orbital sanders combines three technical aspects that ensure great reliability and a longer tool lifetime: Very sensitive control lever, ensuring less jolting which lengthens the lifetime. Sander well-suited to touching up jobs and for operations on small surfaces. Its special design allows you to use it not only on irregular surfaces but also on areas with a rounded shape. The 2.5 mm models can also be used for the renovation of headlights. Ergonomic profile. Variable speed control. Exhaust to the rear on silencer block.

# **SPECIFIC DATA**

| Designation          | NON VENTILATED ORBITAL SANDER 75MM-5 |
|----------------------|--------------------------------------|
| Sales reference      | 1356P                                |
| L (mm)               | 135                                  |
| Weight (g)           | 1120                                 |
| I (mm)               | 77                                   |
| h (mm)               | 84                                   |
| Power (W)            | 240                                  |
| Rotation speed (rpm) | 12000                                |
| Noise level (dBa)    | 1.9                                  |
| C mm                 | 81                                   |
| C min mm             | 6,3                                  |
| C mm                 | 360                                  |
| Guarantee            | 1/4"                                 |