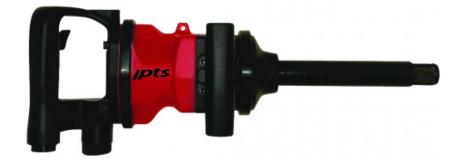

# Long aluminium series impact wrench 1"

PRACTICAL The reverser and variable control are combined which is very practical.LIGHTWEIGHT The use of an aluminium structure has made it possible to arrive at a weight of 6.5 kg, or of 7.8 kg for the long version, which is much lower than what is usually found for this type of equipment. 1" wrench for intensive use suitable for interventions of the wheels of HGVs and buses as well as on heavy equipment. Aluminium casing. Lateral exhaust on the handle. Rear handle tilted for better ergonomics. Axial power supply. Double-hammer punch system. Rubber-sheathed handle. Ideal for HGV maintenance.

## SPECIFIC DATA

| Designation             | ALUMINIUM SERIES LONG-SPINDLE IMPACT WRENCH 1" |
|-------------------------|------------------------------------------------|
| Sales reference         | 1181S-200                                      |
| L (mm)                  | 518                                            |
| Weight (g)              | 7800                                           |
| l (mm)                  | 160                                            |
| H (mm)                  | 160                                            |
| drive square            | 1"                                             |
| Rotation speed (rpm)    | 6000                                           |
| Noise level (dBa)       | 12.6                                           |
| C mm                    | 90                                             |
| C min mm                | 6.2                                            |
| C mm                    | 380                                            |
| Maximum input torque Nm | 1/2"                                           |
| Guarantee               | 2400                                           |