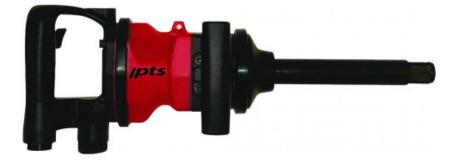

# Long aluminium series impact wrench 1"

PRACTICAL The reverser and variable control are combined which is very practical.LIGHTWEIGHT The use of an aluminium structure has made it possible to arrive at a weight of 6.5 kg, or of 7.8 kg for the long version, which is much lower than what is usually found for this type of equipment. 1" wrench for intensive use suitable for interventions of the wheels of HGVs and buses as well as on heavy equipment. Aluminium casing. Lateral exhaust on the handle. Rear handle tilted for better ergonomics. Axial power supply. Double-hammer punch system. Rubber-sheathed handle. Ideal for HGV maintenance.

## SPECIFIC DATA

| Designation             | ALUMINIUM SERIES LONG-SPINDLE IMPACT WRENCH 1" |
|-------------------------|------------------------------------------------|
| Sales reference         | 1181S-200                                      |
| L (mm)                  | 518                                            |
| Weight (g)              | 7800                                           |
| l (mm)                  | 160                                            |
| H (mm)                  | 160                                            |
| drive square            | 1"                                             |
| Rotation speed (rpm)    | 6000                                           |
| Noise level (dBa)       | 12.6                                           |
| C mm                    | 90                                             |
| C min mm                | 6.2                                            |
| C mm                    | 380                                            |
| Maximum input torque Nm | 1/2"                                           |
| Guarantee               | 2400                                           |