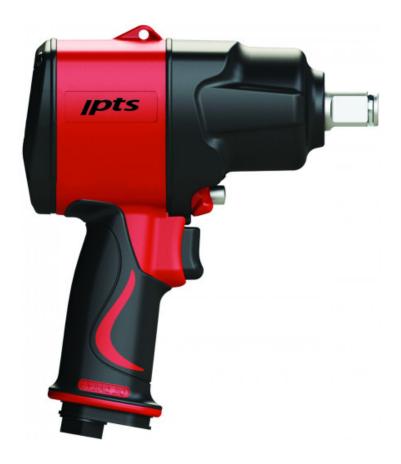

# Series S1 impact wrench 1"

HIGH PERFORMANCE Its weight of less than 3 kg (<30% than standard machines on the market) and its powerful motor offer this wrench a very high-level weight/power ratio. Its optimised impact system delivers the required jolt-free power. Impact wrench for multiple applications in general maintenance and semi-heavy-duty mechanics. Exceptional weight/power ratio, 2.6 kg for 1,500 Nm with max. loosening torque. S1 casing (ergonomic handle insulating against the cold, grip that adapts to the size of your hand, balancing via the Y point). Control on two-stage housing, reverser pushbutton at the front for operation with just one hand.Offset double-hammer punch mechanism to guarantee robustness, power and lower vibration levels. Connection with the 2001/min multi-flow hose (Ref. 19015-MF) ensures 30% air consumption savings.

## 1178P Series S1 impact wrench 1"