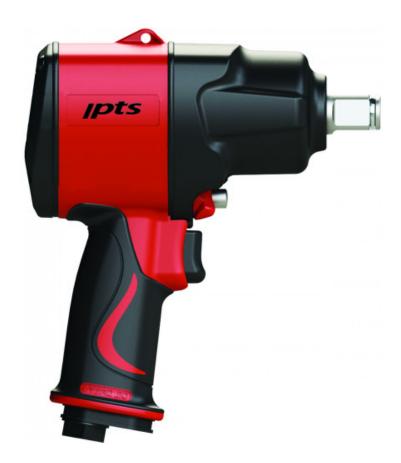

# Series S1 impact wrench 1"

HIGH PERFORMANCE Its weight of less than 3 kg (<30% than standard machines on the market) and its powerful motor offer this wrench a very high-level weight/power ratio. Its optimised impact system delivers the required jolt-free power. Impact wrench for multiple applications in general maintenance and semi-heavy-duty mechanics. Exceptional weight/power ratio, 2.6 kg for 1,500 Nm with max. loosening torque. S1 casing (ergonomic handle insulating against the cold, grip that adapts to the size of your hand, balancing via the Y point). Control on two-stage housing, reverser pushbutton at the front for operation with just one hand.Offset double-hammer punch mechanism to guarantee robustness, power and lower vibration levels. Connection with the 2001/min multi-flow hose (Ref. 19015-MF) ensures 30% air consumption savings.

## 1178P Series S1 impact wrench 1"