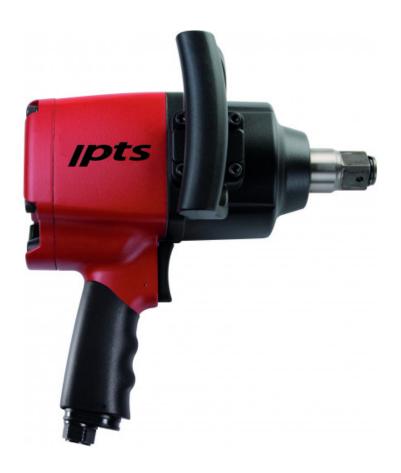

# 1" extra light impact wrench

## ROBUST

The Double-hammer punch system has been chosen to provide this 1" wrench with increased durability.

It is designed for intensive use.

## **EXTRA-LIGHT**

Its net weight of 6.3 kg means it is at least 30% lighter than other wrenches in the same category.

This extra-light wrench (6.3 kg) is much appreciated in the area of HGV mechanics.

Aluminium casing.

Rubber-sheathed handle.

Lateral handle.

Double-hammer punch system.

Rotary reverser with 3 regulated tightening positions.

Lower exhaust on ductable silencer.