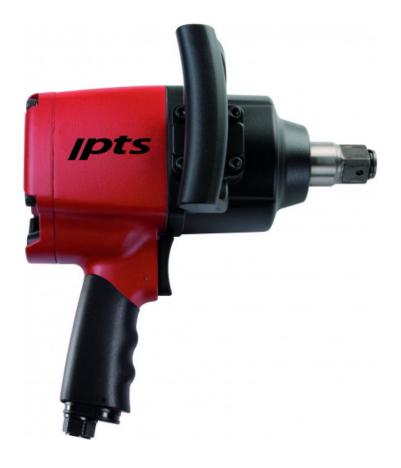

# 1" extra light impact wrench

## ROBUST

The Double-hammer punch system has been chosen to provide this 1" wrench with increased durability.

It is designed for intensive use.

## **EXTRA-LIGHT**

Its net weight of 6.3 kg means it is at least 30% lighter than other wrenches in the same category.

This extra-light wrench (6.3 kg) is much appreciated in the area of HGV mechanics.

Aluminium casing.

Rubber-sheathed handle.

Lateral handle.

Double-hammer punch system.

Rotary reverser with 3 regulated tightening positions.

Lower exhaust on ductable silencer.