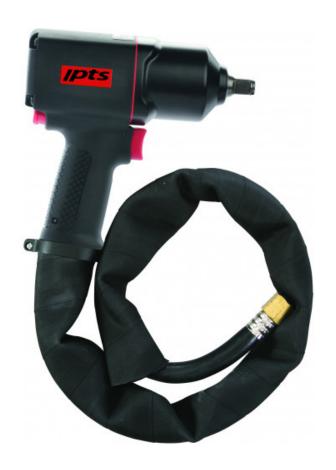

# Impact wrench 1/2", sheathed IAR series 1151PG

# Impact wrench 1/2", sheathed IAR series

INNOVATIVE Its composite casing offers many advantages: Lightweight to relieve the operator when doing repetitive jobs, well-balanced to reduce MSDs. Insulation from cold and reduction of vibrations. HIGH-PERFORMANCE Its new motor made with new alloys with an optimised punching system (ensuring an anti-reaction affect and lengthening lifetime) provides a particularly competitive speed/power combination (8,000 rpm - 1,350 Nm). Composite casing. Its double-hammer punch system is the guarantee of reliability and power. The variable torque control placed at the rear ensures great ease-of-use for the operator.

## **SPECIFIC DATA**

| Designation             | SHEATHED IMPACT WRENCH 1/2" |
|-------------------------|-----------------------------|
| Sales reference         | 1151PG                      |
| L (mm)                  | 185                         |
| Weight (g)              | 2550                        |
| I (mm)                  | 60                          |
| H (mm)                  | 190                         |
| drive square            | 1/2"                        |
| Rotation speed (rpm)    | 8000                        |
| Noise level (dBa)       | 7.7                         |
| C mm                    | 88                          |
| C min mm                | 6.2                         |
| C mm                    | 260                         |
| Maximum input torque Nm | 1/4"                        |
| Guarantee               | 1350                        |