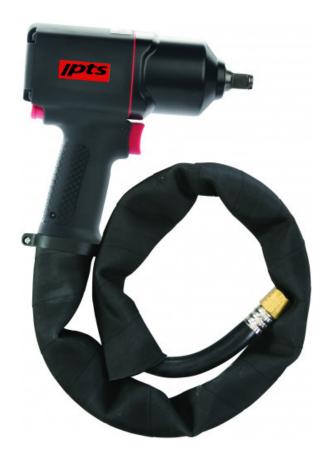

# Impact wrench 1/2", sheathed IAR series 1151PG

# Impact wrench 1/2", sheathed IAR series

INNOVATIVE Its composite casing offers many advantages: Lightweight to relieve the operator when doing repetitive jobs, well-balanced to reduce MSDs. Insulation from cold and reduction of vibrations. HIGH-PERFORMANCE Its new motor made with new alloys with an optimised punching system (ensuring an anti-reaction affect and lengthening lifetime) provides a particularly competitive speed/power combination (8,000 rpm - 1,350 Nm). Composite casing. Its double-hammer punch system is the guarantee of reliability and power. The variable torque control placed at the rear ensures great ease-of-use for the operator.

## **SPECIFIC DATA**

| Designation             | SHEATHED IMPACT WRENCH 1/2" |
|-------------------------|-----------------------------|
| Sales reference         | 1151PG                      |
| L (mm)                  | 185                         |
| Weight (g)              | 2550                        |
| I (mm)                  | 60                          |
| H (mm)                  | 190                         |
| drive square            | 1/2"                        |
| Rotation speed (rpm)    | 8000                        |
| Noise level (dBa)       | 7.7                         |
| C mm                    | 88                          |
| C min mm                | 6.2                         |
| C mm                    | 260                         |
| Maximum input torque Nm | 1/4"                        |
| Guarantee               | 1350                        |